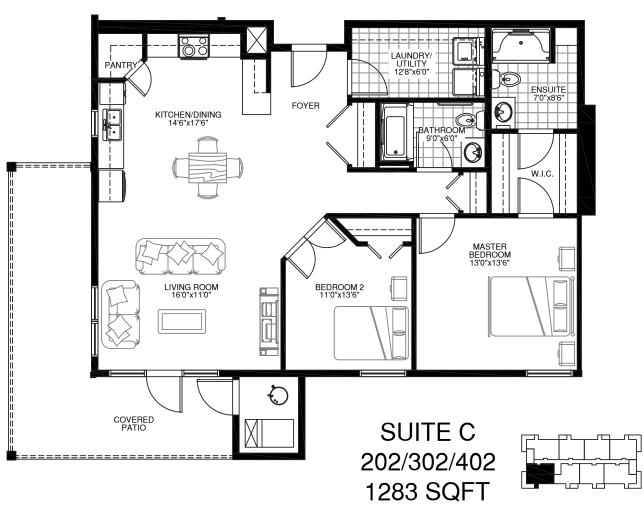

icing information. We look forward to assisting you with every detail of your move!







# Site Development Plan









## 24 Unit Floor Layout

SUITE A 201/301/401 1343 SQFT



SUITE B 203/303/403 1184 SQFT



SUITE B 205/305/405 1184 SQFT



SUITE D 207/307/407 1249 SQFT





SUITE C 202/302/402 1283 SQFT



SUITE E 204/304/404 1030 SQFT



SUITE F 206/306/406 1139 SQFT



SUITE A 208/308/408 1343 SQFT









# 24 Unit Garage Layout









# Suite A Floor Plan 1,343 sq ft

Suite Numbers: 201, 301, 401







# Suite A Floor Plan 1,343 sq ft

Suite Numbers: 208, 308, 408









# Suite B Floor Plan 1.184 sq ft

Suite Numbers: 203, 303, 403







# Suite B Floor Plan 1.184 sq ft

Suite Numbers: 205, 305, 405







# Suite C Floor Plan 1,283 sq ft

Suite Numbers: 202, 302, 402









# Suite D Floor Plan 1,249 sq ft

Suite Numbers: 207, 307, 407







# Suite E Floor Plan 1,030 sq ft

Suite Number: 204, 304, 404







# Suite F Floor Plan 1,139 sq ft

Suite Number: 206, 306, 406