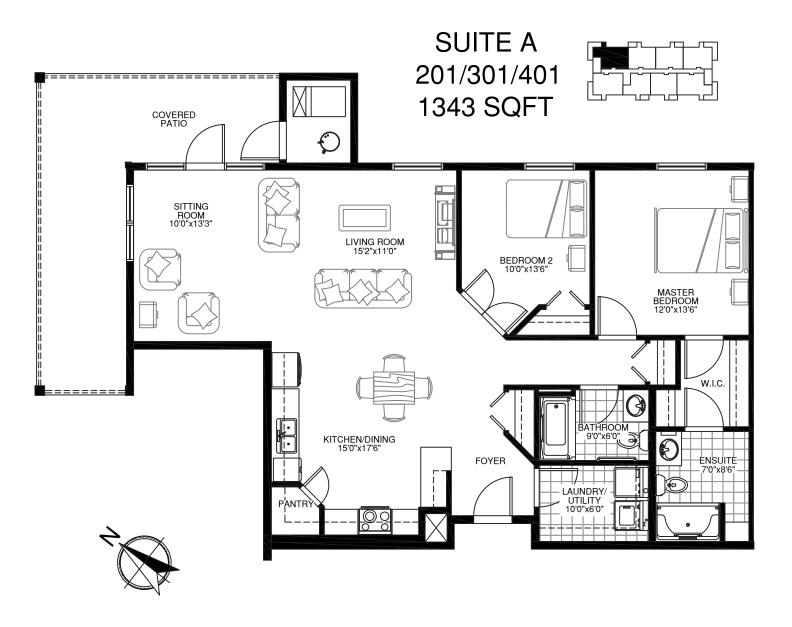

SUITE A 208/308/408 1343 SQFT

# Suite A Floor Plan 1,343 sq ft

Suite Numbers: 208, 308, 408