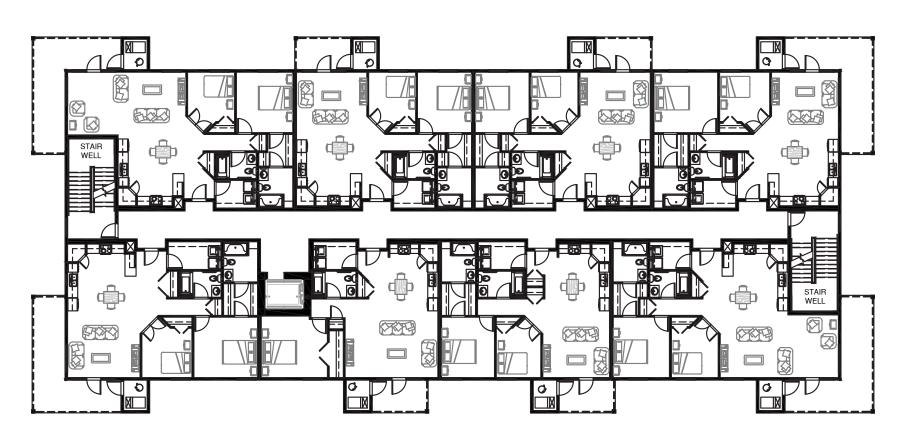

# Site Development Plan

## 24 Unit Floor Layout

SUITE A 201/301/401 1343 SQFT

SUITE B 203/303/403 1184 SQFT

SUITE B 205/305/405 1184 SQFT

SUITE D 207/307/407 1249 SQFT

SUITE C 202/302/402 1283 SQFT

SUITE E 204/304/404 1030 SQFT

SUITE F 206/306/406 1139 SQFT

SUITE A 208/308/408 1343 SQFT