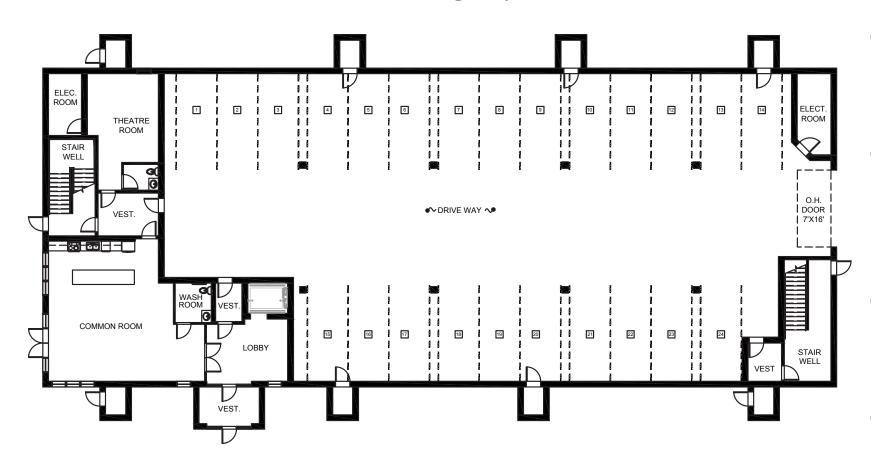

## 24 Unit Floor Layout

SUITE A 201/301/401 1343 SQFT

SUITE B 203/303/403 1184 SQFT

SUITE B 205/305/405 1184 SQFT

SUITE D 207/307/407 1249 SQFT

SUITE C 202/302/402 1283 SQFT

SUITE E 204/304/404 1030 SQFT

SUITE F 206/306/406 1139 SQFT

# Suite A Floor Plan 1,343 sq ft

Suite Numbers: 201, 301, 401