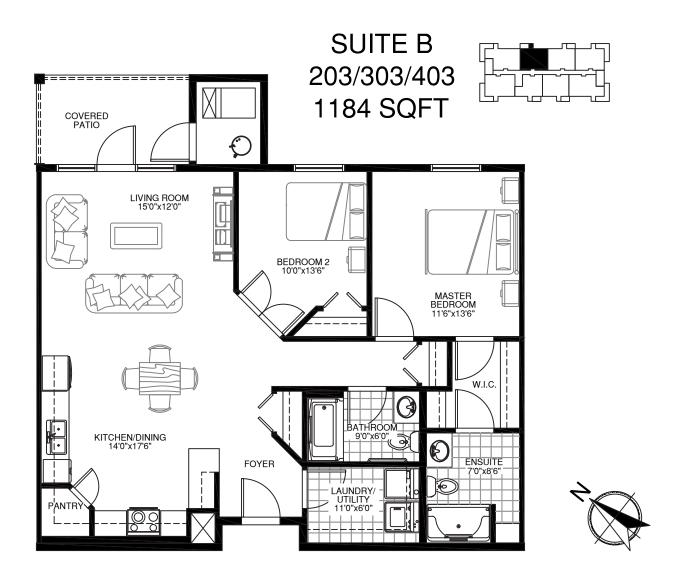

stay for extended periods.

## **Choosing YOUR suite**

Please make an appointment with one of our friendly representatives for complete pricing information. We look forward to assisting you with every detail of your move!







# Site Development Plan









## 24 Unit Floor Layout

SUITE A 201/301/401 1343 SQFT



SUITE B 203/303/403 1184 SQFT



SUITE B 205/305/405 1184 SQFT



SUITE D 207/307/407 1249 SQFT





SUITE C 202/302/402 1283 SQFT



SUITE E 204/304/404 1030 SQFT



SUITE F 206/306/406 1139 SQFT



SUITE A 208/308/408 1343 SQFT









# 24 Unit Garage Layout









# Suite A Floor Plan 1,343 sq ft

Suite Numbers: 201, 301, 401







# Suite A Floor Plan 1,343 sq ft

Suite Numbers: 208, 308, 408









# Suite B Floor Plan 1.184 sq ft

Suite Numbers: 203, 303, 403







# Suite B Floor Plan 1.184 sq ft

Suite Numbers: 205, 305, 405







# Suite C Floor Plan 1,283 sq ft

Suite Numbers: 202, 302, 402









# Suite D Floor Plan 1,249 sq ft

Suite Numbers: 207, 307, 407







# Suite E Floor Plan 1,030 sq ft

Suite Number: 204, 304, 404







# Suite F Floor Plan 1,139 sq ft

Suite Number: 206, 306, 406