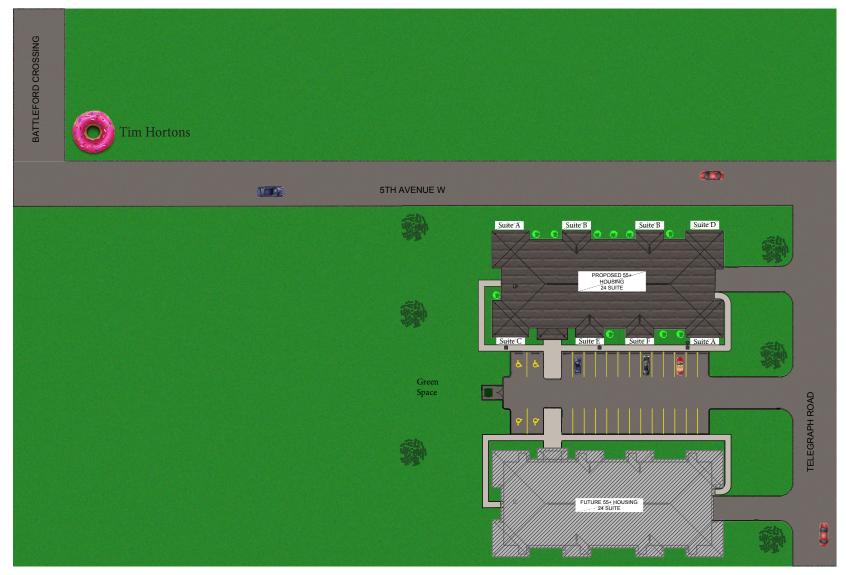

# Site Development Plan

## 24 Unit Floor Layout

SUITE A 201/301/401 1343 SQFT

SUITE B 203/303/403 1184 SQFT

SUITE B 205/305/405 1184 SQFT

SUITE D 207/307/407 1249 SQFT

SUITE C 202/302/402 1283 SQFT

SUITE E 204/304/404 1030 SQFT

SUITE F 206/306/406 1139 SQFT

SUITE A 208/308/408 1343 SQFT