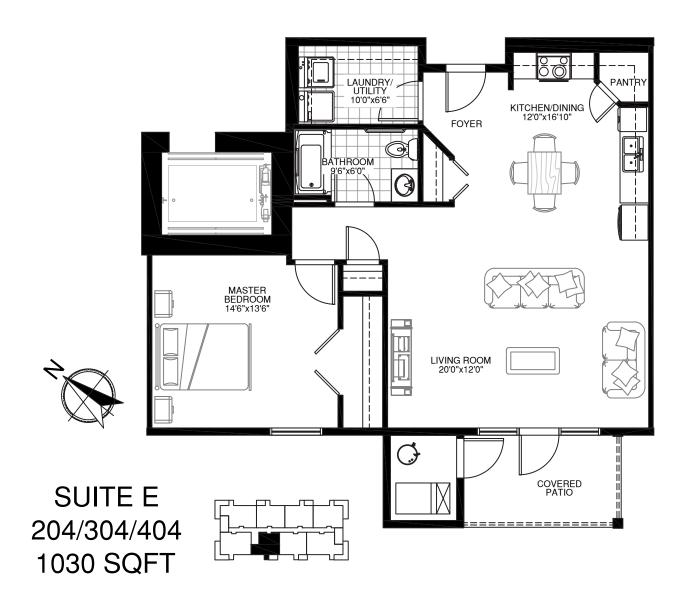

## 24 Unit Floor Layout

SUITE A 201/301/401 1343 SQFT

SUITE B 203/303/403 1184 SQFT

SUITE B 205/305/405 1184 SQFT

SUITE D 207/307/407 1249 SQFT

SUITE C 202/302/402 1283 SQFT

SUITE E 204/304/404 1030 SQFT

SUITE F 206/306/406 1139 SQFT

# Suite E Floor Plan 1,030 sq ft

Suite Number: 204, 304, 404