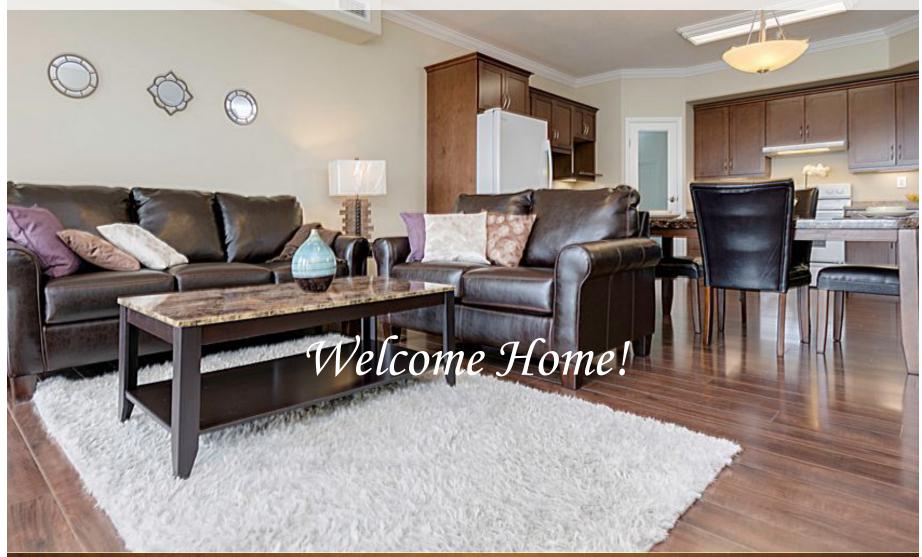

## **Suite Features**

**Spacious Suites** 

Plenty of Natural Light

Large Kitchens with Walk-in Pantry

Individual Temperature Controlled Suites

In suite Laundry room & Storage

Wheelchair Friendly Suites

Fridge, Range & Dishwasher Included

Private Balcony for Each Suite

Safety & Security

Safe, Friendly Community Living

Interconnected Fire Alarm System

Security Entrances Controlled from Each Apartment

Firewalls Built For Your Safety

Engineered Sound Resistant Walls