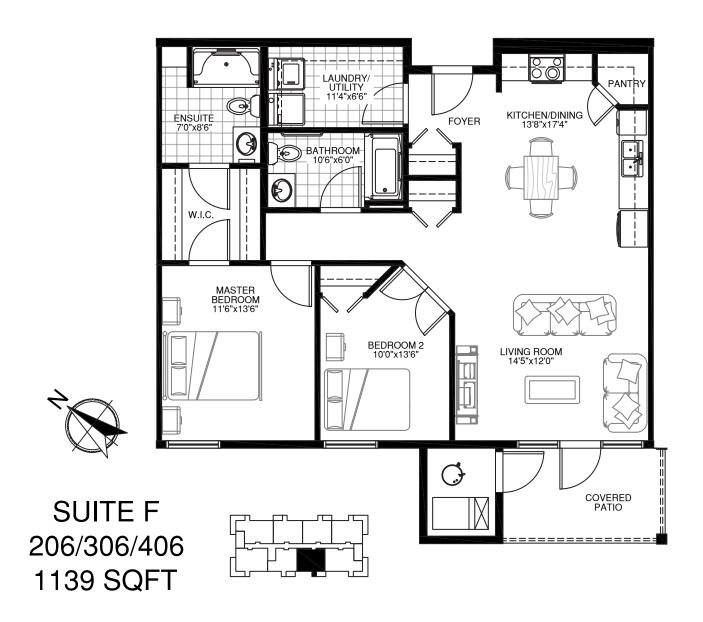

## 24 Unit Floor Layout

SUITE A 201/301/401 1343 SQFT

SUITE B 203/303/403 1184 SQFT

SUITE B 205/305/405 1184 SQFT

SUITE D 207/307/407 1249 SQFT

SUITE C 202/302/402 1283 SQFT

SUITE E 204/304/404 1030 SQFT

SUITE F 206/306/406 1139 SQFT

# Suite F Floor Plan 1,139 sq ft

Suite Number: 206, 306, 406