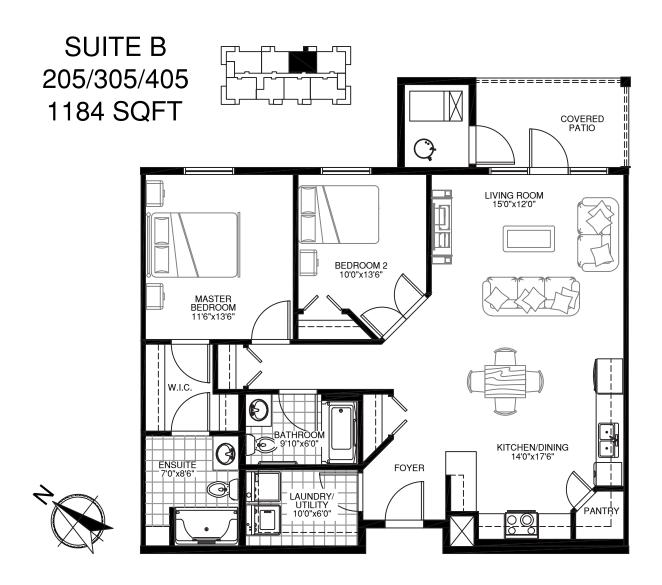

n appointment with one of our friendly representatives for complete pricing information. We look forward to assisting you with every detail of your move!







# Site Development Plan









## 24 Unit Floor Layout

SUITE A 201/301/401 1343 SQFT



SUITE B 203/303/403 1184 SQFT



SUITE B 205/305/405 1184 SQFT



SUITE D 207/307/407 1249 SQFT





SUITE C 202/302/402 1283 SQFT



SUITE E 204/304/404 1030 SQFT



SUITE F 206/306/406 1139 SQFT



SUITE A 208/308/408 1343 SQFT









# 24 Unit Garage Layout









# Suite A Floor Plan 1,343 sq ft

Suite Numbers: 201, 301, 401







# Suite A Floor Plan 1,343 sq ft

Suite Numbers: 208, 308, 408









# Suite B Floor Plan 1.184 sq ft

Suite Numbers: 203, 303, 403







# Suite B Floor Plan 1.184 sq ft

Suite Numbers: 205, 305, 405







# Suite C Floor Plan 1,283 sq ft

Suite Numbers: 202, 302, 402









# Suite D Floor Plan 1,249 sq ft

Suite Numbers: 207, 307, 407







# Suite E Floor Plan 1,030 sq ft

Suite Number: 204, 304, 404







# Suite F Floor Plan 1,139 sq ft

Suite Number: 206, 306, 406