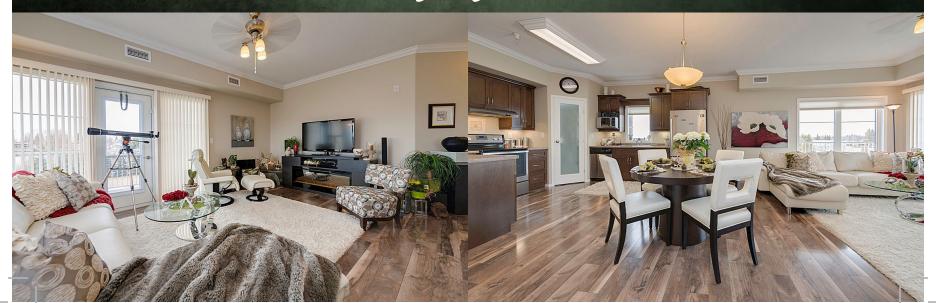

## **Suite Features**

**Spacious Suites** 

Plenty of Natural Light

Large Kitchens with Walk-in Pantry

Individual Temperature Controlled Suites

In suite Laundry room & Storage

Wheelchair Friendly Suites

Fridge, Range & Dishwasher Included

Private Balcony for Each Suite

Safety & Security

Safe, Friendly Community Living

Interconnected Fire Alarm System

Security Entrances Controlled from Each Apartment

Firewalls Built For Your Safety

Engineered Sound Resistant Walls