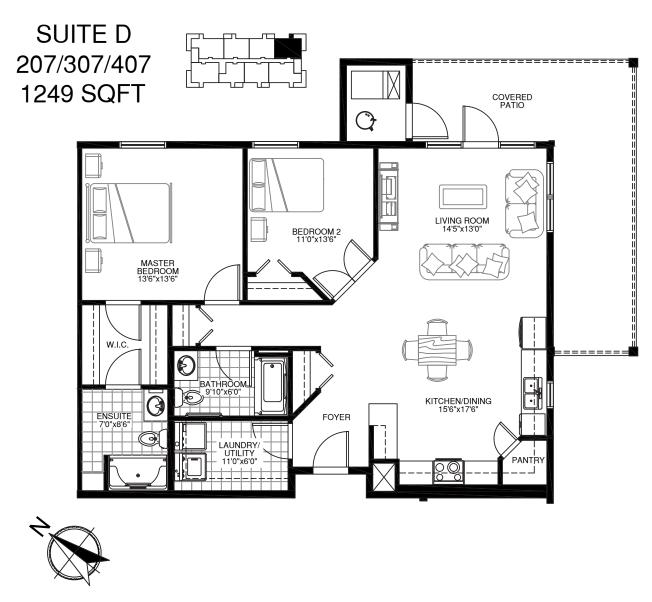

your move!







# Site Development Plan









## 24 Unit Floor Layout

SUITE A 201/301/401 1343 SQFT



SUITE B 203/303/403 1184 SQFT



SUITE B 205/305/405 1184 SQFT



SUITE D 207/307/407 1249 SQFT





SUITE C 202/302/402 1283 SQFT



SUITE E 204/304/404 1030 SQFT



SUITE F 206/306/406 1139 SQFT



SUITE A 208/308/408 1343 SQFT









# 24 Unit Garage Layout









# Suite A Floor Plan 1,343 sq ft

Suite Numbers: 201, 301, 401







# Suite A Floor Plan 1,343 sq ft

Suite Numbers: 208, 308, 408









# Suite B Floor Plan 1.184 sq ft

Suite Numbers: 203, 303, 403







# Suite B Floor Plan 1.184 sq ft

Suite Numbers: 205, 305, 405







# Suite C Floor Plan 1,283 sq ft

Suite Numbers: 202, 302, 402









# Suite D Floor Plan 1,249 sq ft

Suite Numbers: 207, 307, 407







# Suite E Floor Plan 1,030 sq ft

Suite Number: 204, 304, 404







# Suite F Floor Plan 1,139 sq ft

Suite Number: 206, 306, 406